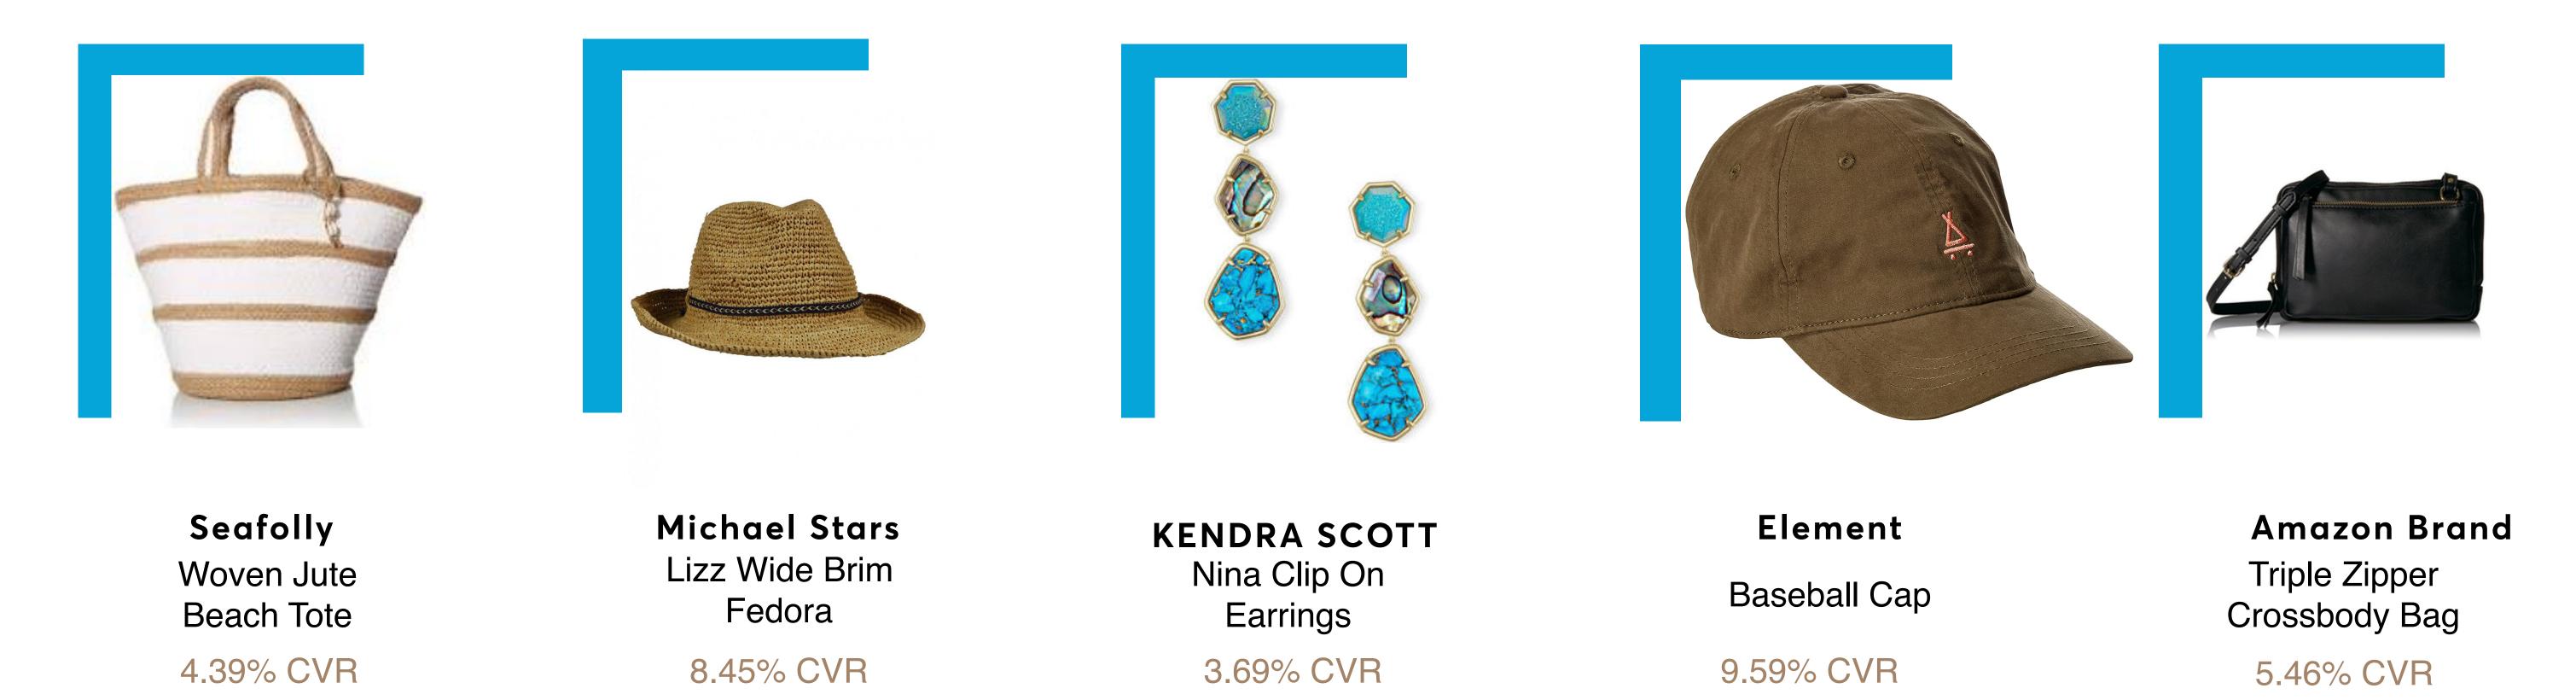

|
|------------------------|------------------------------|---------------|------------------|--------------------------------|
| Ab Solution<br>Jegging | High Waisted<br>Biker Shorts | Underwire Bra | Universal Sandal | Cloudfoam Pure<br>Running Shoe |
| 11.41% CVR             | 17.54% CVR                   | 19.15% CVR    | 2.91% CVR        | 3.85% CVR                      |



# What's Trending at Amazon

\*BASED ON SHOPSTYLE COLLECTIVE DATA FROM JULY 1ST- SEPTEMBER 30TH 2020

#### **TOP BEAUTY PRODUCTS**











Jane Iredale COVERGIRL L'Oreal Mario Badescu Ardell Double Extend Beauty Duralash Exhibitionist Kohl Aloe Vera Toner PureLash Mascara Tubes Mascara Combo Pack Eyeliner 6.22% CVR 17.11% CVR 7.21% CVR 14.23% CVR 9.21% CVR

### **TOP ACCESSORY & JEWELRY PRODUCTS**



#### **TOP HOME & LIVING PRODUCTS**



| Bubba Brands      | Furinno                  | Drinique                   | Sauder                            | W&P Porter  |
|-------------------|--------------------------|----------------------------|-----------------------------------|-------------|
| Insulated Tumbler | A Frame<br>Computer Desk | Tritan Highball<br>Glasses | Cannery Bridge<br>Storage Cabinet | Ceramic Mug |
| 16.44% CVR        | 5.42% CVR                | 3.95% CVR                  | 2.28% CVR                         | 2.70% CVR   |