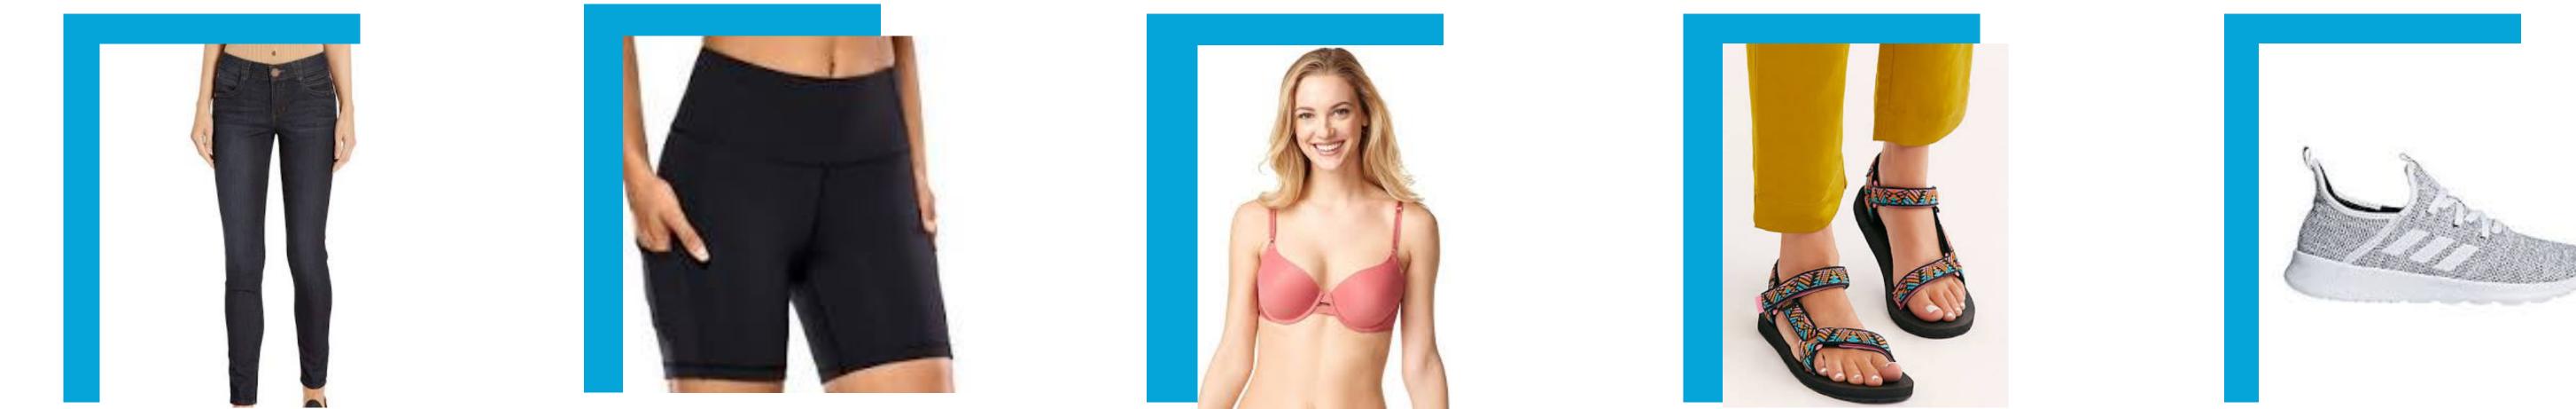

#### **TOP FASHION PRODUCTS**

| Democracy              | Amazon Brand                 | Warner        | Teva             | Adidas                         |
|------------------------|------------------------------|---------------|------------------|--------------------------------|
| Ab Solution<br>Jegging | High Waisted<br>Biker Shorts | Underwire Bra | Universal Sandal | Cloudfoam Pure<br>Running Shoe |
| 11.41% CVR             | 17.54% CVR                   | 19.15% CVR    | 2.91% CVR        | 3.85% CVR                      |