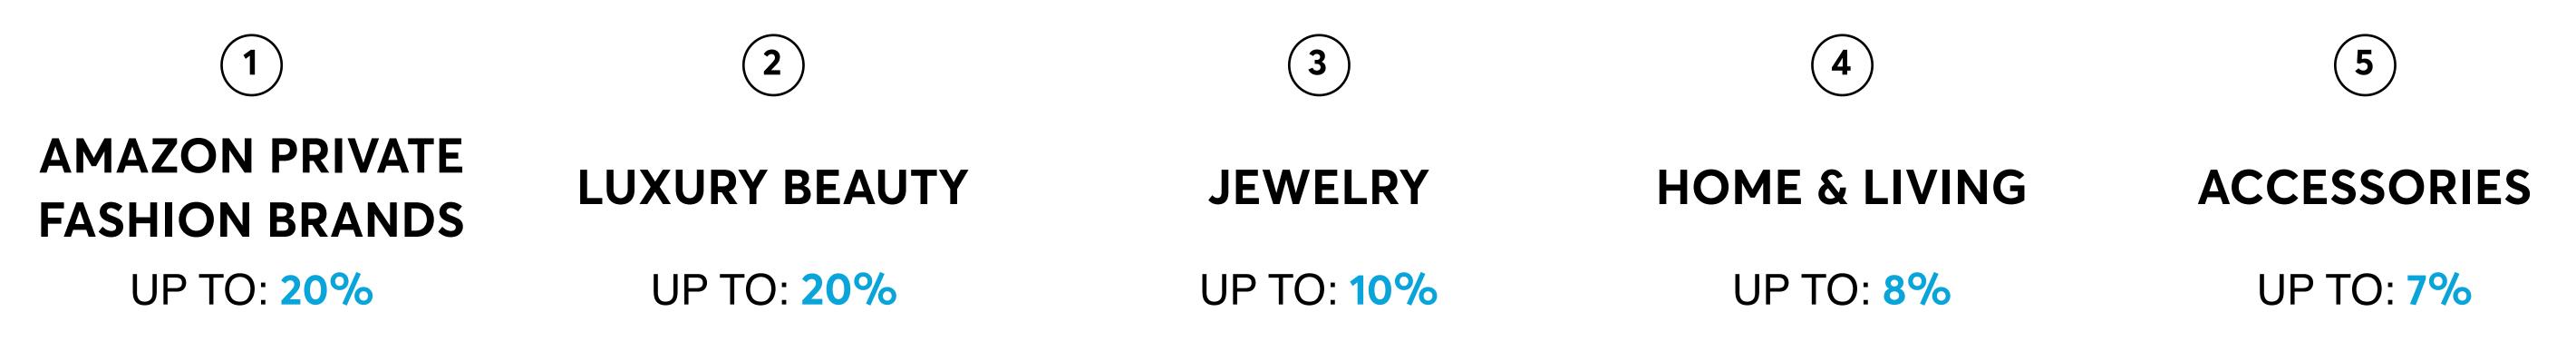

/b>  |
| 4. Adidas       | CVR: <b>3.90%</b>  | 9. Hanes              | CVR: <b>11.13%</b> |
| 5. Daily Ritual | CVR: <b>5.13%</b>  | 10. Amazon Essentials | CVR: 6.80%         |
|                 |                    |                       |                    |

## **TOP CATEGORIES**

| 1. Drinkware | CVR: 7.00%        | 6. Dresses       | CVR: 3.30%        |
|--------------|-------------------|------------------|-------------------|
| 2. Makeup    | CVR: <b>5.66%</b> | 7. Athletic Wear | CVR: <b>3.90%</b> |
| 3. Intimates | CVR: <b>7.44%</b> | 8. Tops          | CVR: <b>3.52%</b> |
| 4. Sandals   | CVR: <b>3.21%</b> | 9. Sneakers      | CVR: <b>4.31%</b> |
| 5. Jeans     | CVR: <b>9.32%</b> | 10. Sweaters     | CVR: <b>3.83%</b> |

#### **HIGH COMMISSION CATEGORIES**

TO KEEP IN MIND



#### **TOP FASHION PRODUCTS**













| Democracy              | Amazon Brand                 | Warner        | Teva             | Adidas                         |
|------------------------|------------------------------|---------------|------------------|--------------------------------|
| Ab Solution<br>Jegging | High Waisted<br>Biker Shorts | Underwire Bra | Universal Sandal | Cloudfoam Pure<br>Running Shoe |
| 11.41% CVR             | 17.54% CVR                   | 19.15% CVR    | 2.91% CVR        | 3.85% CVR                      |



# What's Trending at Amazon

\*BASED ON SHOPSTYLE COLLECTIVE DATA FROM JULY 1ST- SEPTEMBER 30TH 2020

#### **TOP BEAUTY PRODUCTS**











Jane Iredale COVERGIRL L'Oreal Mario Badescu Ardell Double Extend Beauty Duralash Exhibitionist Kohl Aloe