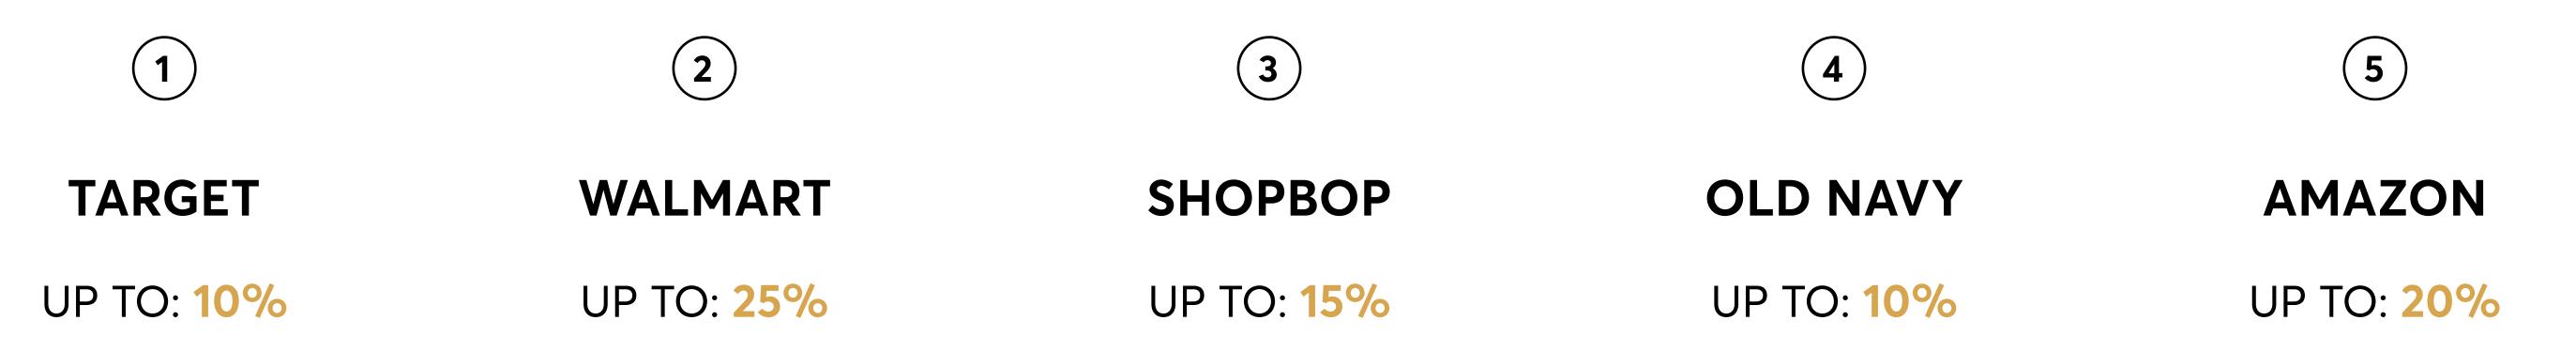

b> | 3. Old Navy CVR: 0.84%       | )   |
| 4. Madewell                | CVR: <b>0.97%</b> | 4. Macy's CVR: 0.63%         | )   |
| 5. Caslon                  | CVR: 0.83%        | 5. Shopbop CVR: 0.33%        | )   |
| TOP CATEGORIES             |                   | TOP PRICE POINTS             |     |
| 1. Tops                    | CVR: 0.65%        | <b>\$0 - \$20</b> 16         |     |
| 2. Dresses                 | CVR: <b>0.48%</b> | \$20 - \$50<br>              |     |
| 3. Sweaters                | CVR: 0.40%        | \$50 - \$100<br>- 29         |     |
| 4. Beauty                  | CVR: 0.89%        | \$100 - \$200<br>\$200+<br>8 |     |
| 5. Kid's Clothing          | CVR: 0.78%        | 0 25 50 75<br>% OF ORDERS    | 100 |

#### **HIGH COMMISSION RETAILERS**

TO KEEP IN MIND