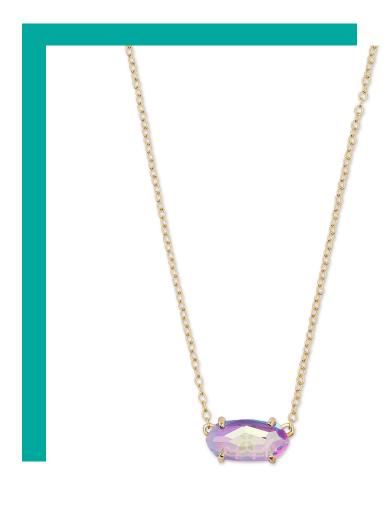

# TOP ACCESSORY & JEWELRY PRODUCTS

MICHAEL STARS
Lizz Wide Brim Fedora
With Braided Band
6.92% CVR

KENNETH JAY LANE
Seedbead Circle
Drop Earring
4.13% CVR

KENDRA SCOTT
Ever Necklace
In Gold

6.78% CVR

PANACEA