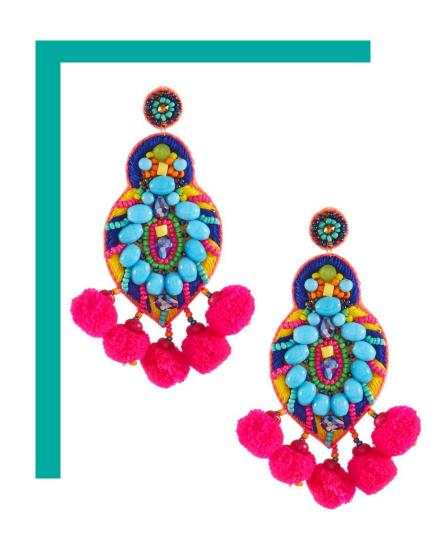

# TOP ACCESSORY & JEWELRY PRODUCTS

MICHAEL STARS
Lizz Wide Brim Fedora
With Braided Band
6.92% CVR

KENNETH JAY LANE
Seedbead Circle
Drop Earring
4.13% CVR

KENDRA SCOTT
Ever Necklace
In Gold

6.78% CVR

PANACEA

Multi-Bright Pom
Drop Earrings

42.86% CVR

ELIZABETH AND JAMES

McKinley Sunglasses

4.76% CVR