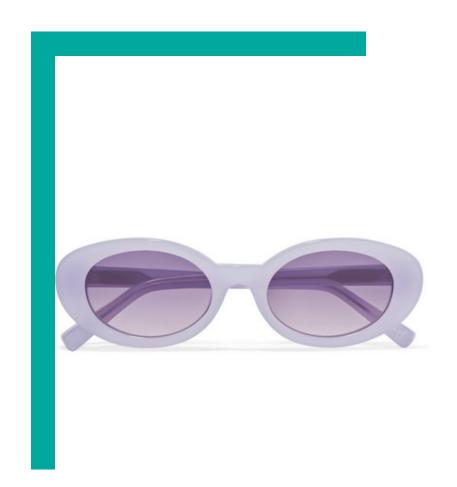

# TOP ACCESSORY & JEWELRY PRODUCTS

MICHAEL STARS
Lizz Wide Brim Fedora
With Braided Band
6.92% CVR

KENNETH JAY LANE
Seedbead Circle
Drop Earring
4.13% CVR

KENDRA SCOTT
Ever Necklace
In Gold

6.78% CVR

PANACEA

Multi-Bright Pom
Drop Earrings

42.86% CVR

ELIZABETH AND JAMES

McKinley Sunglasses

4.76% CVR