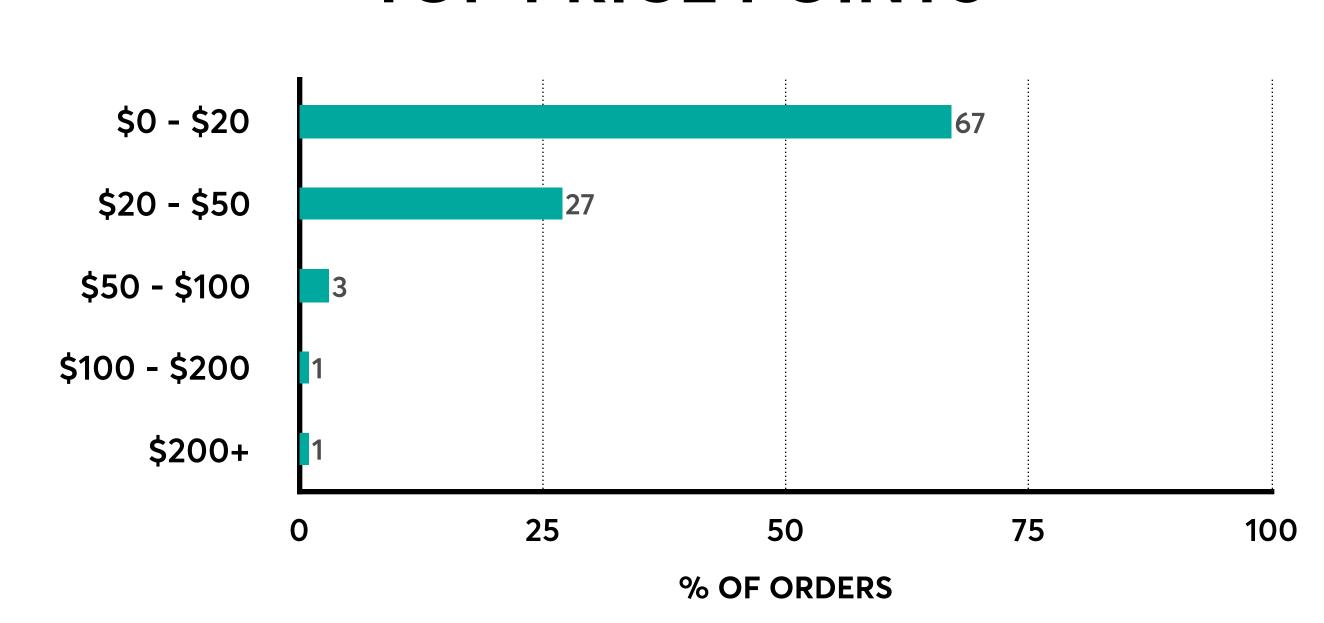

9

#### **TOP BRANDS**

| 1. Levi's        | CVR: 2.62%        | 6. Babyliss      | CVR: 3.39%        |
|------------------|-------------------|------------------|-------------------|
| 2. Elta MD       | CVR: <b>5.39%</b> | 7. J. Crew       | CVR: <b>2.41%</b> |
| 3. Michael Stars | CVR: 6.50%        | 8. Ardell        | CVR: 8.01%        |
| 4. Lucky Brand   | CVR: 6.74%        | 9. Anne Klein    | CVR: 6.04%        |
| 5. Sam Edelman   | CVR: <b>2.71%</b> | 10. Steve Madden | CVR: 1.70%        |

### TOP CATEGORIES

| 1. Skincare    | CVR: 2.78%        |  |
|----------------|-------------------|--|
| 2. Haircare    | CVR: <b>2.41%</b> |  |
| 3. Day Dresses | CVR: 2.07%        |  |
| 4. Sneakers    | CVR: 2.04%        |  |
| 5. Flats       | CVR: <b>2.64%</b> |  |

### TOP PRICE POINTS



#### HIGH COMMISSION CATEGORIES

#### TO KEEP IN MIND

**AMAZON PRIVATE FASHION BRANDS**   $(\mathbf{2})$ 

**LUXURY BEAUTY** 

 $(\mathsf{5})$ 

**ACCESSORIES** 

UP TO: 20% UP TO: **20%**  **JEWELRY** 

UP TO: 10%

UP TO: 8%

**HOME & LIVING** 

UP TO: 7%

## TOP FASHION PRODUCTS



LEVI"S 724 High Rise Straight Jeans 3.03% CVR



**LUCKY BRABD** Floral Peasant Top 11.34% CVR



ANNE KLEIN Ruched Hip V-Neck Sleeveless Blouse 9.16% CVR



J. CREW Mercantile Textured Striped Shirt Dress 8.70% CVR



**EQUIPMENT Aubrey Dress** 1.54% CVR

# SHOPSTYLE Collective

# What's Trending at Amazon

\*BASED ON SHOPSTYLE COLLECTIVE DATA FROM MARCH 15TH - JUNE 15TH 2019

### TOP BEAUTY PRODUCTS



ELTAMD

Clear Facial Sunscreen

6.11% CVR



BABYLISS
Nano Titanium
Curling Iron
4.14% CVR



ARDELL
Ind