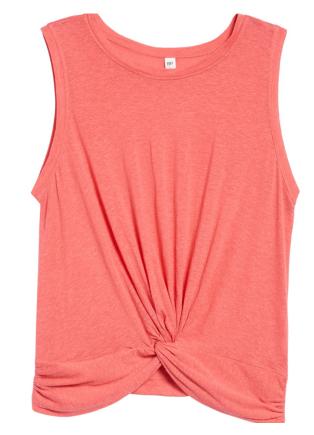

## TOP PRODUCTS

(by Orders)

**BP. Twist Front Tee** 

CONVERSION RATE: 3.28%

Lush Raw Edge Side Slit Tee

CONVERSION RATE: 1.61%

BP. Twist Hem tank

CONVERSION RATE: 1.89%