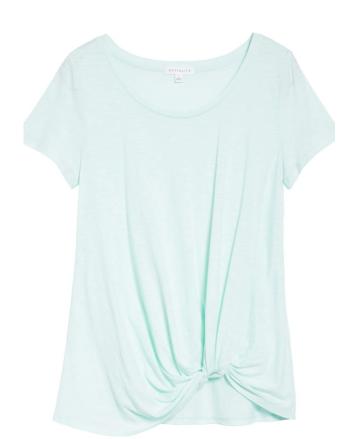

## TOP PRODUCTS

(by Orders)

**BP. Twist Front Tee** 

CONVERSION RATE: 3.28%

Lush Raw Edge Side Slit Tee

CONVERSION RATE: 1.61%

BP. Twist Hem tank

CONVERSION RATE: 1.89%